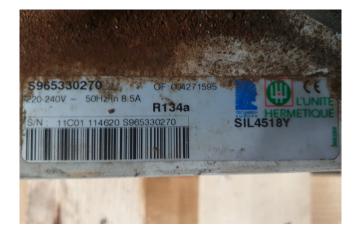

### **Specifications**

| Brand                             | Tecumseh             |
|-----------------------------------|----------------------|
| Туре                              | SIL 4518Y Condensing |
|                                   | unit                 |
| Refrigerant                       | Freon                |
| Refrigerant type                  | R134A                |
| kW at $+10^{\circ}C/+40^{\circ}C$ | 5,3                  |
| kW at 0ºC/+40ºC                   | 3,6                  |
| kW at -5ºC/+40ºC                  | 3,0                  |
| kW at -10ºC/+40ºC                 | 2,4                  |
| On steel base frame               | ✓                    |
| Pressure safety switches          | ✓                    |
| Hp/Lp/Op                          |                      |
| Liquid receiver                   | ✓                    |
| Liquid receiver ltr.              | 2,4                  |
| Liquid line filter drier          | ✓                    |
| Sight Glass                       | ✓                    |
| m3 / h                            | 2.700                |
| Weight in kg.                     | 79 kg.               |
| Sizes                             | 1070x530x810 mm      |
|                                   | (LxWxH)              |
|                                   |                      |

#### Used Tecumseh SIL 4518Y Condensing unit

Used Tecumseh SIL 4518Y condensing unit on Freon. Complete with a Tecumseh FH4518Y scroll compressor, Liquid receiver, Pressure and Safety switches, Liquid line filter drier. \*Why choose for HOSBV? Were not only the largest used refrigeration specialist in Europe, but also, we deliver all equipment including an extensive test, warranty and industrial cleaning. \*If requested we are happy to arrange your shipment.