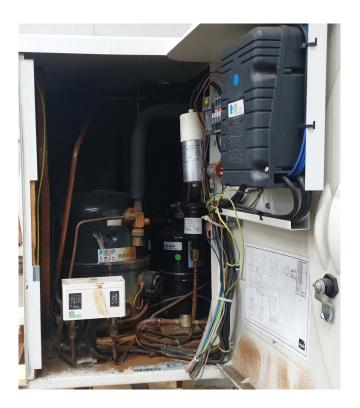

#### Used Tecumseh SIL 4518Y Condensing unit

Used Tecumseh SIL 4518Y condensing unit on Freon. Complete with a Tecumseh FH4518Y scroll compressor, Liquid receiver, Pressure and Safety switches, Liquid line filter drier. \*Why choose for HOSBV? Were not only the largest used refrigeration specialist in Europe, but also, we deliver all equipment including an extensive test, warranty and industrial cleaning. \*If requested we are happy to arrange your shipment.