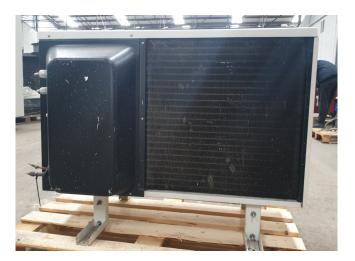

#### Used Tecumseh SIL 4518Y Condensing unit

Used Tecumseh SIL 4518Y condensing unit on Freon. Complete with a Tecumseh FH4518Y scroll compressor, Liquid receiver, Pressure and Safety switches, Liquid line filter drier. \*Why choose for HOSBV? Were not only the largest used refrigeration specialist in Europe, but also, we deliver all equipment including an extensive test, warranty and industrial cleaning. \*If requested we are happy to arrange your shipment.