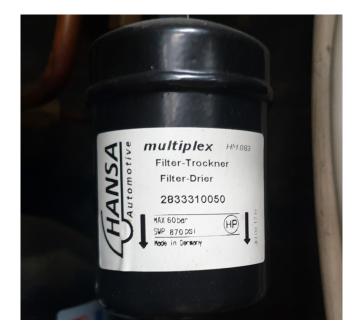

#### Used Tecumseh SIL 4518Y Condensing unit

Used Tecumseh SIL 4518Y condensing unit on Freon. Complete with a Tecumseh FH4518Y scroll compressor, Liquid receiver, Pressure and Safety switches, Liquid line filter drier. \*Why choose for HOSBV? Were not only the largest used refrigeration specialist in Europe, but also, we deliver all equipment including an extensive test, warranty and industrial cleaning. \*If requested we are happy to arrange your shipment.