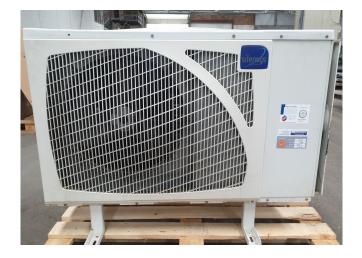

## **Tecumseh SIL 4518Y Condensing unit**

#### Used Tecumseh SIL 4518Y Condensing unit

Used Tecumseh SIL 4518Y condensing unit on Freon. Complete with a Tecumseh FH4518Y scroll compressor, Liquid receiver, Pressure and Safety switches, Liquid line filter drier. \*Why choose for HOSBV? Were not only the largest used refrigeration specialist in Europe, but also, we deliver all equipment including an extensive test, warranty and industrial cleaning. \*If requested we are happy to arrange your shipment.