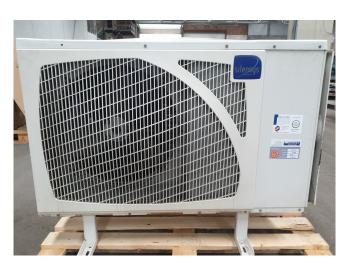

## **Tecumseh SIL 4518Y Condensing unit**

#### Used Tecumseh SIL 4518Y Condensing unit

Used Tecumseh SIL 4518Y condensing unit on Freon. Complete with a Tecumseh FH4518Y scroll compressor, Liquid receiver, Pressure and Safety switches, Liquid line filter drier. \*Why choose for HOSBV? Were not only the largest used refrigeration specialist in Europe, but also, we deliver all equipment including an extensive test, warranty and industrial cleaning. \*If requested we are happy to arrange your shipment.