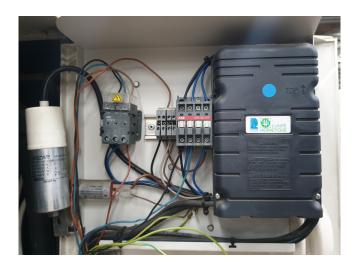

#### Used Tecumseh SIL 4518Y Condensing unit

Used Tecumseh SIL 4518Y condensing unit on Freon. Complete with a Tecumseh FH4518Y scroll compressor, Liquid receiver, Pressure and Safety switches, Liquid line filter drier. \*Why choose for HOSBV? Were not only the largest used refrigeration specialist in Europe, but also, we deliver all equipment including an extensive test, warranty and industrial cleaning. \*If requested we are happy to arrange your shipment.